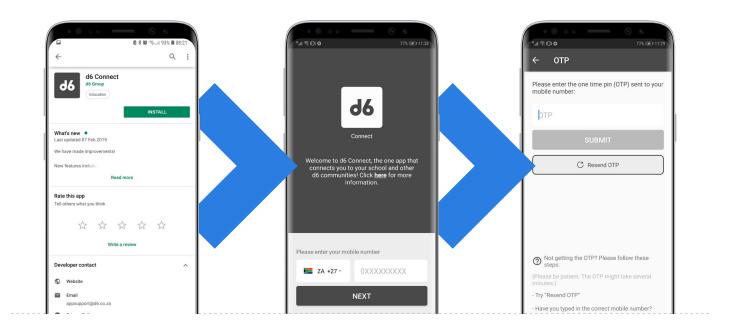

Tap on the app icon on the invitation email or search your app store for "d6 Connect"

Install the application on your device

You will be directed to the "Mobile Number" screen once app is opened.

Please type in your mobile number, then click "Next" An OTP will be sent which you will have to type in the OTP field.

Click "Submit"

| 2 ★ 0 ≪(93% 0.08.21)           ←         Q. ::           66 Connect<br>d6 Croup<br>Education                   |                                                                                                                                                    | OTP  Please enter the one time pin (OTP) sent to your mobile number:                                                                |
|----------------------------------------------------------------------------------------------------------------|----------------------------------------------------------------------------------------------------------------------------------------------------|-------------------------------------------------------------------------------------------------------------------------------------|
| What's new   Last updated 07 Feb 2019 We have made improvements! New features include: Read more Rate this app | Connect<br>Welcome to d6 Connect, the one app that<br>connects you to your school and other<br>d6 communities! Click here for more<br>information. | DTP<br>SUBMIT<br>C Resend OTP                                                                                                       |
| Tell others what you think<br>Tell others what you think<br>Write a review<br>Developer contact                | Please enter your mobile number                                                                                                                    | Not getting the OTP? Please follow these steps:                                                                                     |
| <ul> <li>♥ Website</li> <li>Email<br/>appsupport@d6.co.za</li> </ul>                                           | ZA +27 - OXXXXXXXXX<br>NEXT                                                                                                                        | (Please be patient. The OTP might take several<br>minutes.)<br>- Try "Resend OTP"<br>- Have you typed in the correct mobile number? |