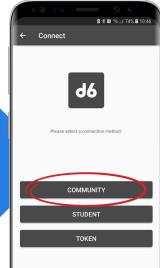

The user can choose to do this at a later stage by selecting "Not Now"

Once registered the user will land on the "Connect" screen where he/she will be able to link a Community, Student or Token.

| ି ତି କ<br>"ଜାହାପାତ ଅନିକେ 1128                             | ি এছল Details                                                                         | <ul> <li>77% mor 1139</li> </ul> | 12.08 <b>№</b> % # 78% #<br>← Connect    |
|-----------------------------------------------------------|---------------------------------------------------------------------------------------|----------------------------------|------------------------------------------|
| Connect<br>You're New.<br>Welcome to d6 Connect!          | Please provide your personal details:<br>Email<br>First Name<br>Last Name<br>Language |                                  | <b>Biese select a connection method.</b> |
| Please create a password:<br>Password<br>Confirm Password | NOT NOW NE                                                                            | XT<br>Need Help?                 | COMMUNITY<br>STUDENT                     |
| I accept the Terms & Conditions NEXT Need Help?           |                                                                                       |                                  | TOKEN                                    |

## How to find and connect to one or more of our d6 Communities:

Click on the hamburger menu (three horizontal lines) in the top left corner of your screen Click on "Connect" near the bottom of the screen Click on "Community"