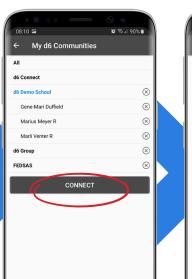

Scroll through the list of available Communities or use the search function at the top of the screen to search for a specific Community

| ≡ My 🤞 Communities                                                                                                  | 184% 🗎 11:27 |
|---------------------------------------------------------------------------------------------------------------------|--------------|
| Are you hooked?                                                                                                     |              |
| 29m<br>Please assist us in our customer journey by<br>answering the following question                              | 99           |
| TO ADVERTISE YOUR BUSINES                                                                                           |              |
|                                                                                                                     | HER          |
| Warm welcome                                                                                                        | d6           |
| A warm welcome to our own d6 group Connect.<br>We will be using this application for all our latest n               |              |
|                                                                                                                     |              |
| Valentine's Cook Off                                                                                                | -17          |
| Valentine's Cook Off<br>4h<br>Remember Valentine's Cook Off this Friday (22 Feb                                     | )<br>d6      |
| An<br>Remember Valentine's Cook Off this Friday (22 Fet<br>d6 Connect v2.5.2 is available!                          | »            |
| 4h<br>Remember Valentine's Cook Off this Friday (22 Feb                                                             |              |
| Remember Valentine's Cook Off this Friday (22 Fet<br>d6 Connect v2.5.2 is available!<br>09 Feb 19<br>Good day.<br>  | »<br>d6      |
| Remember Valentine's Cook Off this Friday (22 Fet<br>d6 Connect v2.5.2 is available!<br>90 Feb 19<br>Good day,<br>_ | »            |
| Remember Valentine's Cook Off this Friday (22 Fet<br>d6 Connect v2.5.2 is available!<br>09 Feb 19<br>Good day,<br>  | »<br>d6      |

Tick the checkbox to the right of the Community name to follow the Community Optionally, tap on "Customise" (which appears at the bottom of the screen after you tick the checkbox) to manage the channels you would like to follow for the selected Community.\* Should you tick a checkbox, and your number is not found at that community, and there is no public content available for that specific community, you will be shown the following popup message: Click on the back button in the top left corner of the screen when you are done selecting the Communities you would like to follow