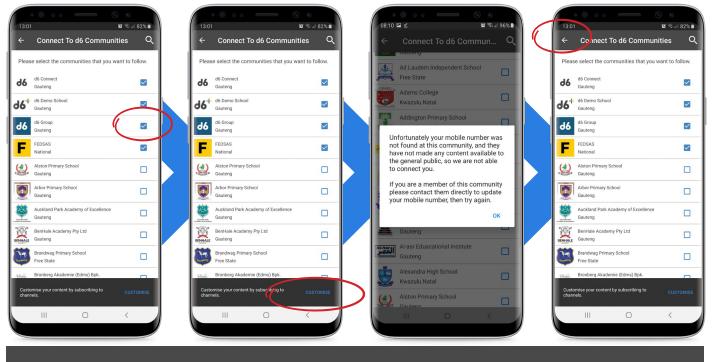

Tick the checkbox to the right of the Community name to follow the Community Optionally, tap on "Customise" (which appears at the bottom of the screen after you tick the checkbox) to manage the channels you would like to follow for the selected Community.\* Should you tick a checkbox, and your number is not found at that community, and there is no public content available for that specific community, you will be shown the following popup message: Click on the back button in the top left corner of the screen when you are done selecting the Communities you would like to follow