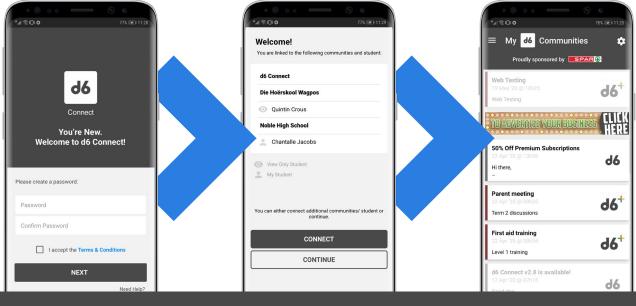

Click "Submit"

You will be directed to the welcome screen

From here the user will have to create a password and accept the Terms and Conditions. You will now be directed to a screen listing all the communities and students that are already linked to your mobile number.

Click Continue

You will then be directed to the Communities overview screen.

You should now be connected to your community!