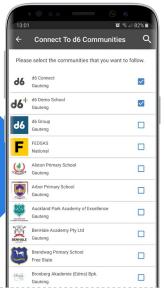

Scroll through the list of available Communities or use the search function at the top of the screen to search for a specific Community

| ≡ My 🤞 Communities                                                                                                  | 184% 🗎 11:27 |
|---------------------------------------------------------------------------------------------------------------------|--------------|
| Are you hooked?                                                                                                     |              |
| 29m<br>Please assist us in our customer journey by<br>answering the following question                              | 99           |
| TO ADVERTISE YOUR BUSINES                                                                                           |              |
|                                                                                                                     | HER          |
| Warm welcome                                                                                                        | d6           |
| A warm welcome to our own d6 group Connect.<br>We will be using this application for all our latest n               |              |
|                                                                                                                     |              |
| Valentine's Cook Off                                                                                                | -17          |
| Valentine's Cook Off<br>4h<br>Remember Valentine's Cook Off this Friday (22 Feb                                     | )<br>d6      |
| An<br>Remember Valentine's Cook Off this Friday (22 Fet<br>d6 Connect v2.5.2 is available!                          | »            |
| 4h<br>Remember Valentine's Cook Off this Friday (22 Feb                                                             |              |
| Remember Valentine's Cook Off this Friday (22 Fet<br>d6 Connect v2.5.2 is available!<br>09 Feb 19<br>Good day.<br>  | »<br>d6      |
| Remember Valentine's Cook Off this Friday (22 Fet<br>d6 Connect v2.5.2 is available!<br>90 Feb 19<br>Good day,<br>_ | »            |
| Remember Valentine's Cook Off this Friday (22 Fet<br>d6 Connect v2.5.2 is available!<br>09 Feb 19<br>Good day,<br>  | »<br>d6      |

Tick the checkbox to the right of the Community name to follow the Community Optionally, tap on "Customise" (which appears at the bottom of the screen after you tick the checkbox) to manage the channels you would like to follow for the selected Community.\* Should you tick a checkbox, and your number is not found at that community, and there is no public content available for that specific community, you will be shown the following popup message: Click on the back button in the top left corner of the screen when you are done selecting the Communities you would like to follow